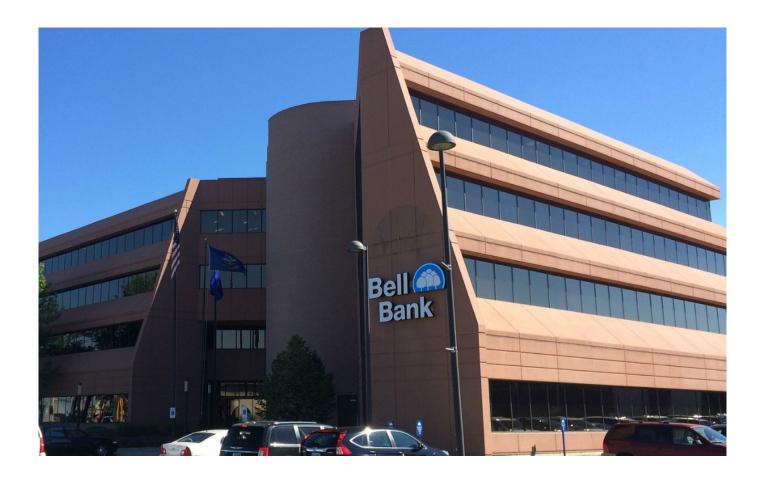

## **BELL BANK**

## FARGO, ND

Originally constructed as the Midwest Federal Building, this dynamic designed structure is now the corporate offices for the nationally known Bell Bank.

Steel frame with steel joist and concrete slab on metal deck floor system supported by a spread footing foundation system. The exterior façade consists of precast concrete panels supported by steel frame.

This is one of Heyer Engineering's first large scale multi story project that catapulted us to be one of the top structural design firms in the region.

**Project Size:** 100,000 SF **Completion Date**: 1985