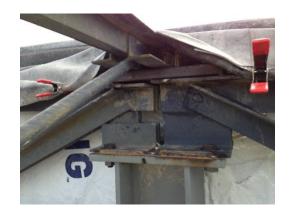

A single-story addition with a steel bar joist and metal deck roof supported by a steel frame and CMU bearing walls. Due to soil conditions the foundation system consists of concrete grade beams spanning between drilled concrete piers.