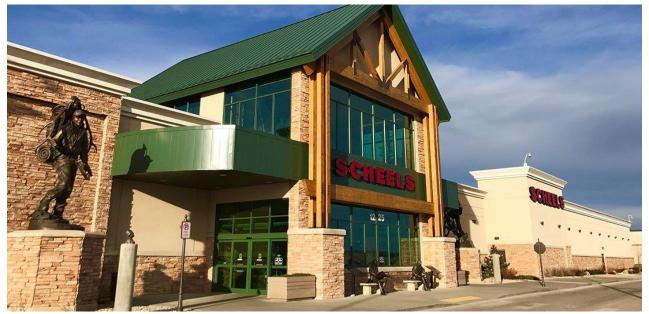

## SCHEELS ALL SPORTS @ RUSHMORE CROSSING ADDITION RAPID CITY, SD

With the expansion, Scheel All Sports (Scheels) in Rapid City provides the largest selection of sporting goods in one location in Western South Dakota.

Scheels Rapid City opened in 2008. The expansion in 2014 allowed the store to offer a wide variety of women's, men's, youth, specialty and sport and game options. Special attractions include adding a buck hunter arcade, bronze sculptures, a Starbucks Coffee bar, and a fudge shop.