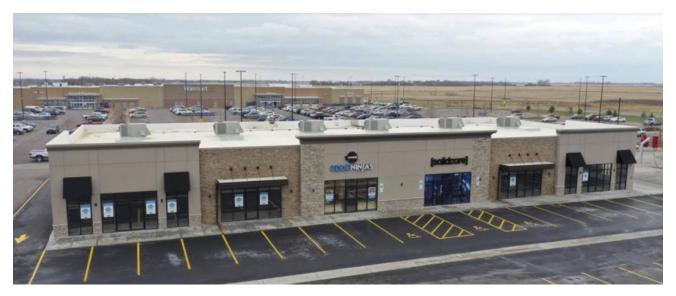

## **LIBERTY SQUARE**

## SIOUX FALLS, SD

Liberty square is a one-story rectangular building constructed with standard open webbed roof trusses that span from exterior wall to a centrally located steel beam and column line.

The exterior walls are 2x6 wood construction with APA rate exterior sheathing for lateral constraint.

The foundations include concrete walls and shallow spread footings.

Heyer Engineering's biggest challenge was to limit the amount of interior shear walls to allow more options for potential tenants.

**Size:** 12,700 SF

Cost: \$1.4 Million

**Completion Date: 2018** 

Similar Projects: Time Square East and Time Square West, Colonnade