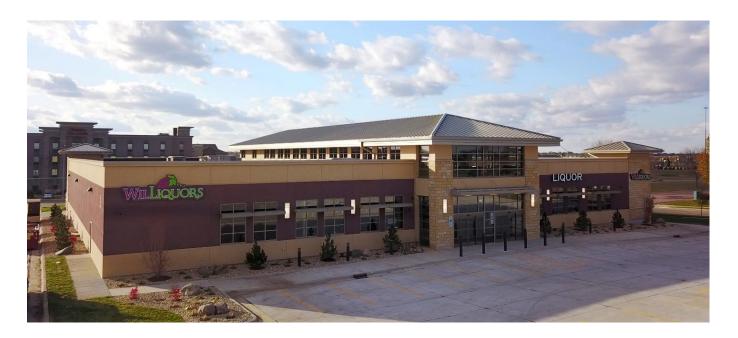

## **WILLIQUORS LIQUOR STORE**

## SIOUX FALLS, SD

Starting in Bismarck, N.D. in 2014, WilLiquors decided to expand into Sioux Falls.

The store offers a casino in the back, a walk-in humidor for cigars, recessed loading dock and at grade loading dock, office space, and has over 24,000 SF of retail space.

The two-story slab on grade structure is constructed with steel stud walls and interior steel beam and column framing with a combination of EIFS and stone façade. The clerestory area in the center of the retail space is exposed glue-lam construction with SIPS roof panels. The roof over the office